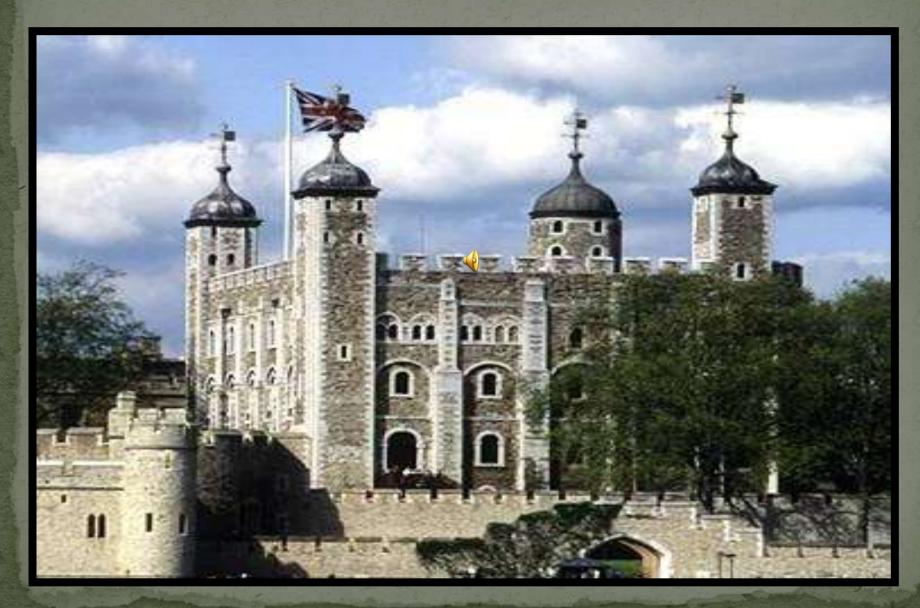

#### The Tower of London

What is the most famous clock in the world? a) Big Ben b) Spasskaya Tower c) The Tower of London What is the most famous church in London? a) Buckingham Palace b) Westminster Abbey c) Novodevichi Monastery 3. Double Decker is a ... a) bus b) London Eye c) tower 4. What palace does the Queen live? a) The Houses of Parliament b) The Tower of London c) Buckingham Palace 5. Big Ben is a part of ... a) Westminster Abbey b) The Houses of Parliament c) Buckingham Palace 6. What is the London house of the British Royal family? a) The Tower of London b) Trafalgar Square c) Buckingham Palace 7. Who lives in the Tower of London? a) ducks b) ravens c) pigeons 8. What is a symbol of London? a) Big Ben b) Tower Bridge c) The Kremlin London stands on ... a) The Black Sea b) the Volga c) the Thames 10. Cab is a ...