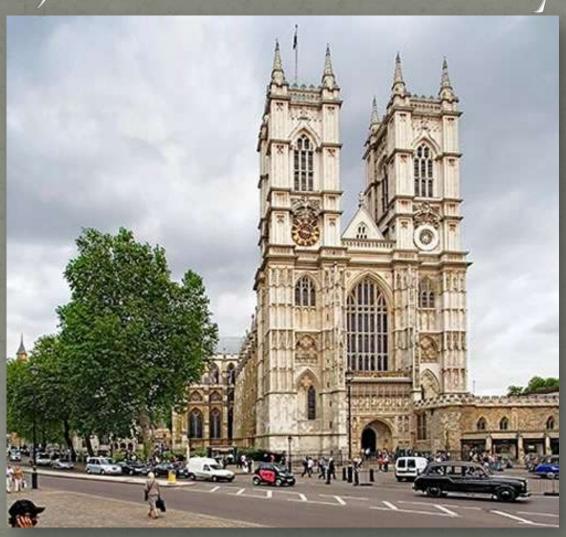

he Tower of London What is the most famous church in London? a) Buckingham Palace b) Westminster Abbey c) Novodevichi Monastery 3. Double Decker is a ... a) bus b) London Eye c) tower 4. What palace does the Queen live? a) The Houses of Parliament b) The Tower of London c) Buckingham Palace 5. Big Ben is a part of ... a) Westminster Abbey b) The Houses of Parliament c) Buckingham Palace 6. What is the London house of the British Royal family? a) The Tower of London b) Trafalgar Square c) Buckingham Palace 7. Who lives in the Tower of London? a) ducks b) ravens c) pigeons 8. What is a symbol of London? a) Big Ben b) Tower Bridge c) The Kremlin London stands on ... a) The Black Sea b) the Volga c) the Thames 10. Cab is a ...

a) bus b) taxi c) plane

## a) Big Ben



## b) Westminster Abby



a) bus



#### c) Buckingham Palace



### b) The Houses of Parliament



## c) Buckingham Palace



## b) ravens











## b) taxi







#### Present Perfect

We You have Value They

He
She
It
has

3

Cлова-спутники
just – только что
already – уже
never – никогда
ever – когда-либо

You have already been to London. Have you ever been to London?

#### Let's speak

- -Hi! How are you?
- Hello! I am fine, thank you!
- -Have you ever been to London?
- -No, I have not, but I would like to! /- Yes, I have!
- -What would you like to see/ visit?
- -I would like to see/ visit ...

Hyde Park The Houses of **Parliament** The Tower Bridge St Paul's Cathedral Trafalgar Square **Buckingham Palace** The Tower of London



# Your homework will be to make a crossword. Use all the words about London.