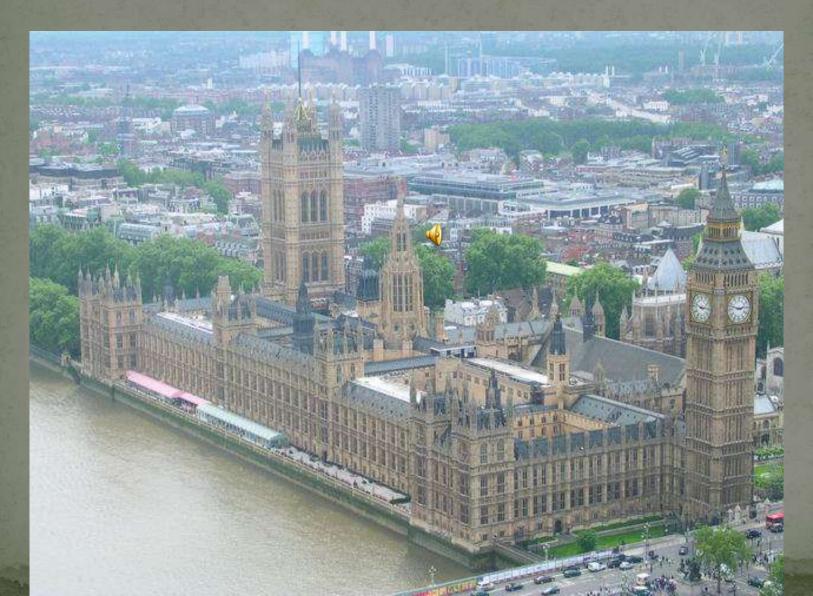

#### The Houses of Parliament



#### Westminster Abbey



## Buckingham Palace



# Trafalgar Square



## St Paul's Cathedral



#### The Tower of London



What is the most famous clock in the world? a) Big Ben b) Spasskaya Tower c) The Tower of London What is the most famous church in London? a) Buckingham Palace b) Westminster Abbey c) Novodevichi Monastery 3. Double Decker is a ... a) bus b) London Eye c) tower 4. What palace does the Queen live? a) The Houses of Parliament b) The Tower of London c) Buckingham Palace 5. Big Ben is a part of ... a) Westminster Abbey b) The Houses of Parliament c) Buckingham Palace 6. What is the London house of the British Royal family? a) The Tower of London b) Trafalgar Square c) Buckingham Palace 7. Who lives in the Tower of London? a) ducks b) ravens c) pigeons 8. What is a sym