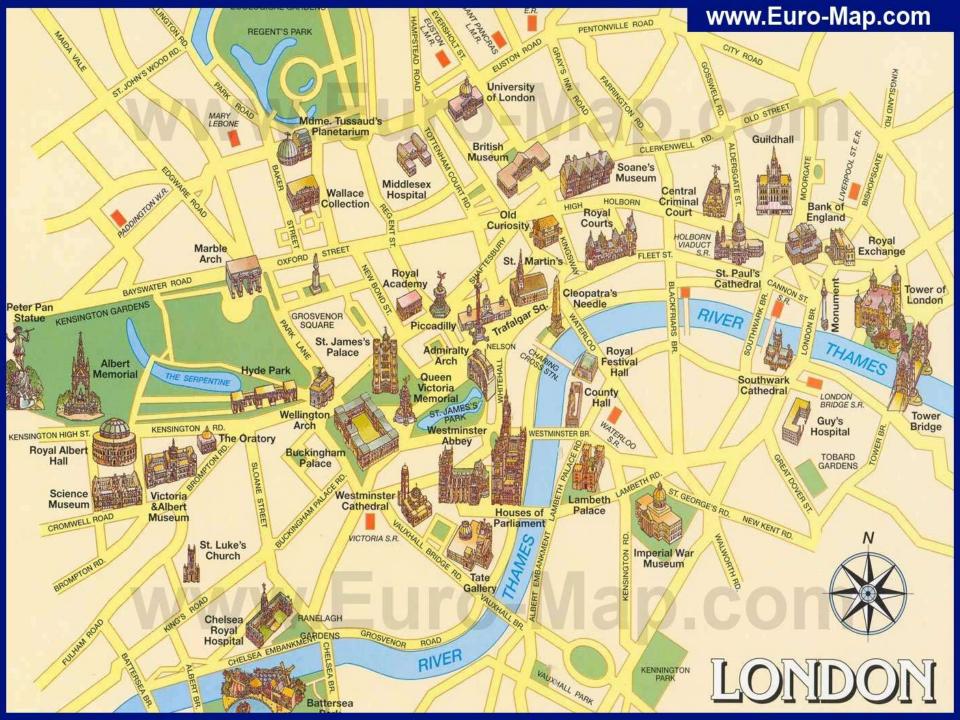

#### The Houses of Parliament

#### Westminster Abbey

## Buckingham Palace

# Trafalgar Square

## St Paul's Cathedral

#### The Tower of London

What is the most famous clock in the world? a) Big Ben b) Spasskaya Tower c) The Tower of London What is the most famous church in London? a) Buckingham Palace b) Westminster Abbey c) Novodevichi Monastery 3. Double Decker is a ... a) bus b) London Eye c) tower 4. What palace does the Queen live? a) The Houses of Parliament b) The Tower of London c) Buckingham Palace 5. Big Ben is a part of ... a) Westminster Abbey b) The Houses of Parliament c) Buckingham Palace 6. What is the London house of the British Royal family? a) The Tower of London b) Trafalgar Square c) Buckingham Palace 7. Who lives in the Tower of London? a) ducks b) ravens c) pigeons 8. What is a symbol of London? a) Big Ben b) Tower Bridge c) The Kremlin London stands on ... a) The Black Sea b) the Volga c) the Thames 10. Cab is a ...