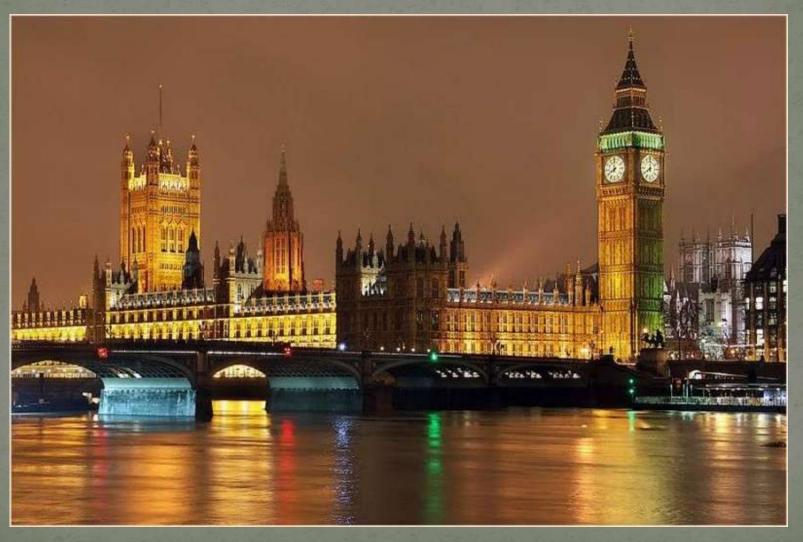

Palace b) Westminster Abbey c) Novodevichi Monastery 3. Double Decker is a ... a) bus b) London Eye c) tower 4. What palace does the Queen live? a) The Houses of Parliament b) The Tower of London c) Buckingham Palace 5. Big Ben is a part of ... a) Westminster Abbey b) The Houses of Parliament c) Buckingham Palace 6. What is the London house of the British Royal family? a) The Tower of London b) Trafalgar Square c) Buckingham Palace 7. Who lives in the Tower of London? a) ducks b) ravens c) pigeons 8. What is a symbol of London? a) Big Ben b) Tower Bridge c) The Kremlin London stands on ... a) The Black Sea b) the Volga c) the Thames 10. Cab is a ...

a) bus b) taxi c) plane

## a) Big Ben



## b) Westminster Abby



a) bus



#### c) Buckingham Palace



### b) The Houses of Parliament



## c) Buckingham Palace



## b) ravens











## b) taxi







#### Present Perfect

We You have Value They

He
She
It
has

3

Cлова-спутники
just – только что
already – уже
never – никогда
ever – когда-либо

You have already been to London. Have you ever been to London?

#### Let's speak

- -Hi! How are you?
- Hello! I am fine, thank you!
- -Have you ever been to London?
- -No, I have not, but I would like to! /- Yes, I have!
- -What would you like to see/ visit?
- -I would like to see/ visit ...

Hyde Park The Houses of **Parliament** The Tower Bridge St Paul's Cathedral Trafalgar Square **Buckingham Palace** The Tower of London



# Your homework will be to make a crossword. Use all the words about London. (6-7 words)



| crocodile |
|-----------|
| rabbit    |
| frog      |
|