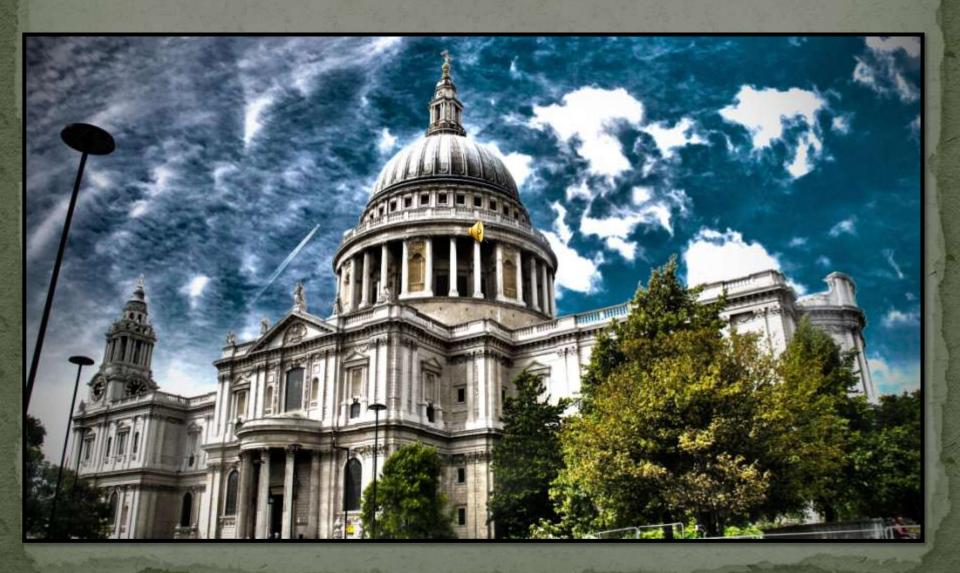

#### The Houses of Parliament



#### Westminster Abbey



## Buckingham Palace



# Trafalgar Square



## St Paul's Cathedral



#### The Tower of London



What is the most famous clock in the world? a) Big Ben b) Spasskaya Tower c) The Tower of London What is the most famous church in London? a) Buckingham Palace b) Westminster Abbey c) Novodevichi Monastery 3. Double Decker is a ... a) bus b) London Eye c) tower 4. What palace does the Queen live? a) The Houses of Parliament b) The Tower of London c) Buckingham Palace 5. Big Ben is a part of ... a) Westminster Abbey b) The Houses of Parliament c) Buckingham Palace 6. What is the London house of the British Royal family? a) The Tower of London b) Trafalgar Square c) Buckingham Palace 7. Who lives in the Tower of London? a) ducks b) ravens c) pigeons 8. What is a symbol of London? a) Big Ben b) Tower Bridge c) The Kremlin London stands on ... a) The Black Sea b)