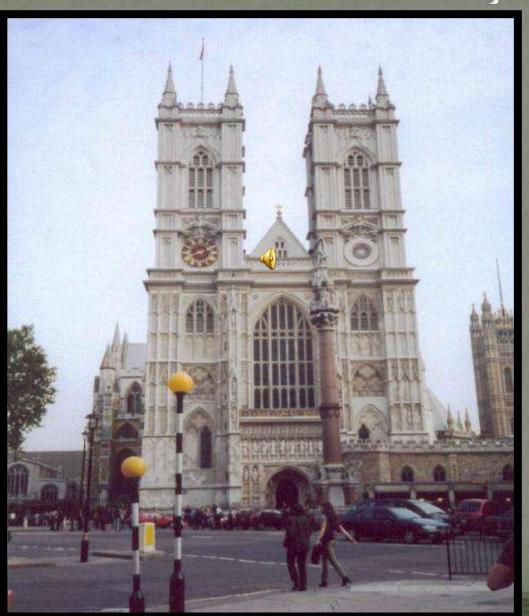

#### The Houses of Parliament



#### Westminster Abbey



## Buckingham Palace



# Trafalgar Square



## St Paul's Cathedral



#### The Tower of London



What is the most famous clock in the world? a) Big Ben b) Spasskaya Tower c) The Tower of London What is the most famous church in London? a) Buckingham Palace b) Westminster Abbey c) Novodevichi Monastery 3. Double Decker is a ... a) bus b) London Eye c) tower 4. What palace does the Queen live? a) The Houses of Parliament b) The Tower of London c) Buckingham Palace 5. Big Ben is a part of ... a) Westminster Abbey b) The Houses of Parliament c) Buckingham Palace 6. What is the London house of the British Royal family? a) The Tower of London b) Trafalgar Square c) Buckingham Palace 7. Who lives in the Tower of London? a) ducks b) ravens c) pigeons 8. What is a symbol of London? a) Big Ben