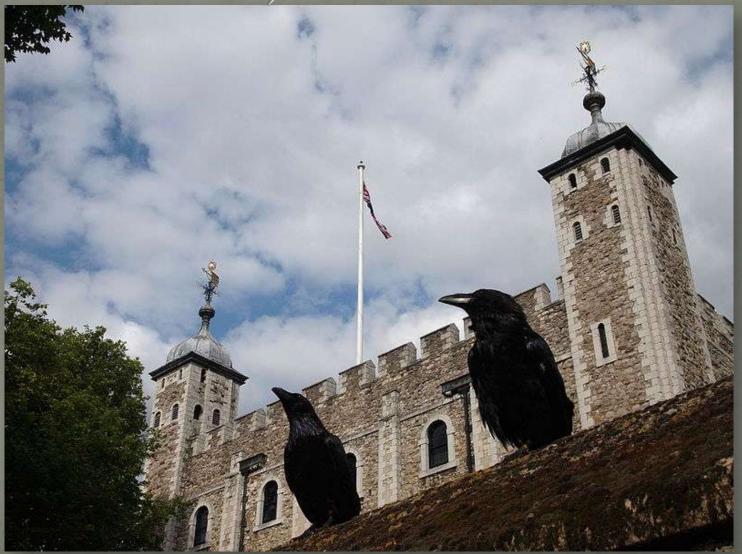

#### The Tower of London

What is the most famous clock in the world? a) Big Ben b) Spasskaya Tower c) The Tower of London What is the most famous church in London? a) Buckingham Palace b) Westminster Abbey c) Novodevichi Monastery 3. Double Decker is a ... a) bus b) London Eye c) tower 4. What palace does the Queen live? a) The Houses of Parliament b) The Tower of London c) Buckingham Palace 5. Big Ben is a part of ... a) Westminster Abbey b) The Houses of Parliament c) Buckingham Palace 6. What is the London house of the British Royal family? a) The Tower of London b) Trafalgar Square c) Buckingham Palace 7. Who lives in the Tower of London? a) ducks b) ravens c) pigeons 8. What is a symbol of London? a) Big Ben b) Tower Bridge c) The Kremlin London stands on ... a) The Black Sea b) the Volga c) the Thames 10. Cab is a ...

## b) ravens