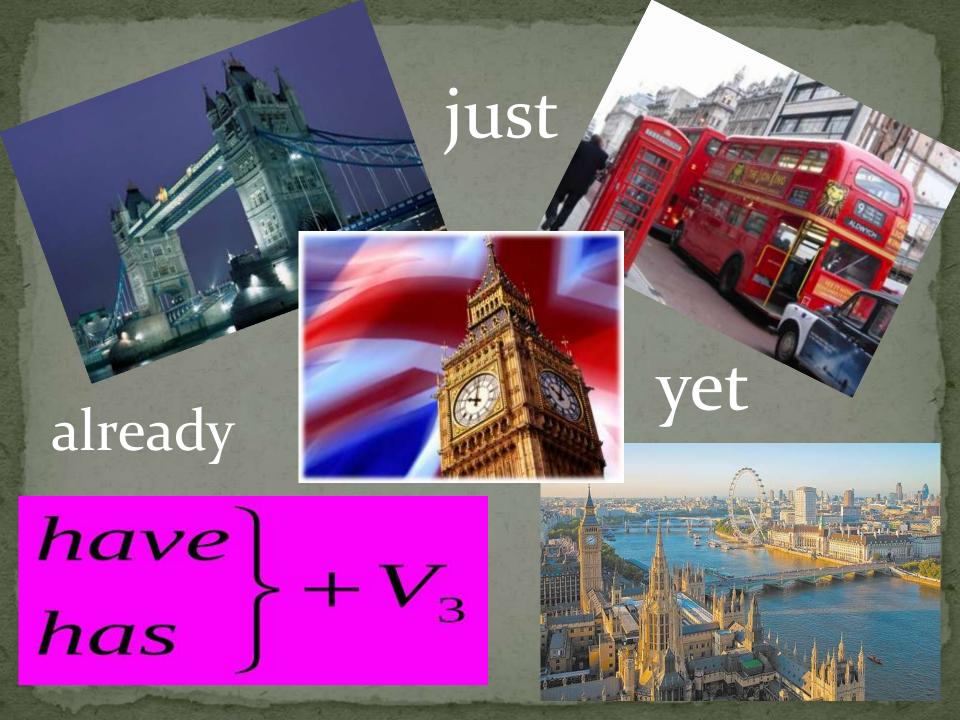

#### Present Perfect

We You have Value They

He
She
It
has

3

Cлова-спутники
just – только что
already – уже
never – никогда
ever – когда-либо

You have already been to London. Have you ever been to London?