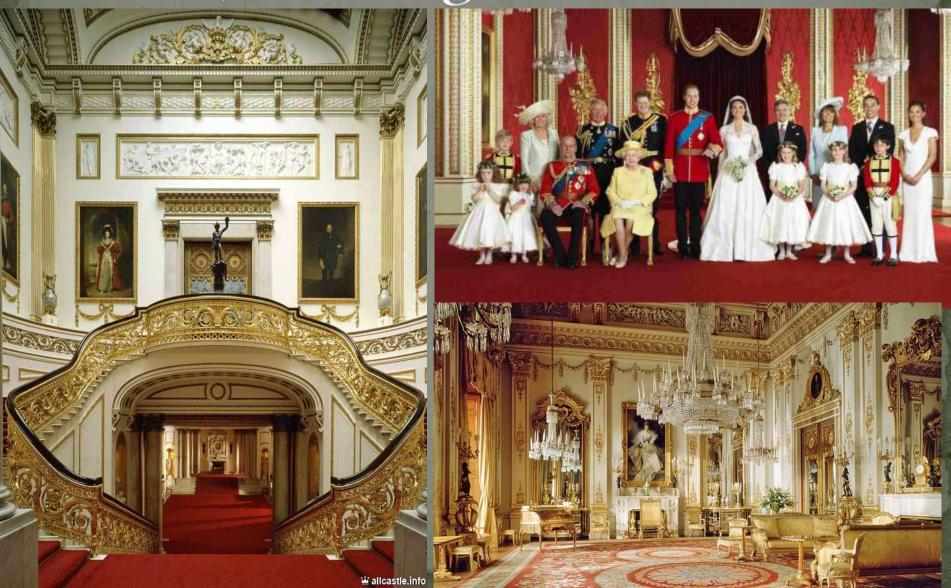

ous church in London? a) Buckingham Palace b) Westminster Abbey c) Novodevichi Monastery 3. Double Decker is a ... a) bus b) London Eye c) tower 4. What palace does the Queen live? a) The Houses of Parliament b) The Tower of London c) Buckingham Palace 5. Big Ben is a part of ... a) Westminster Abbey b) The Houses of Parliament c) Buckingham Palace 6. What is the London house of the British Royal family? a) The Tower of London b) Trafalgar Square c) Buckingham Palace 7. Who lives in the Tower of London? a) ducks b) ravens c) pigeons 8. What is a symbol of London? a) Big Ben b) Tower Bridge c) The Kremlin London stands on ... a) The Black Sea b) the Volga c) the Thames 10. Cab is a ...

a) bus b) taxi c) plane

## a) Big Ben



## b) Westminster Abby



a) bus



#### c) Buckingham Palace



### b) The Houses of Parliament



## c) Buckingham Palace



## b) ravens











## b) taxi







#### Present Perfect

We You have Value They

He
She
It
has

3

Cлова-спутники
just – только что
already – уже
never – никогда
ever – когда-либо

You have already been to London. Have you ever been to London?

#### Let's speak

- -Hi! How are you?
- Hello! I am fine, thank you!
- -Have you ever been to London?
- -No, I have not, but I would like to! /- Yes, I have!
- -What would you like to see/ visit?
- -I would like to see/ visit ...

Hyde Park The Houses of **Parliament** The Tower Bridge St Paul's Cathedral Trafalgar Square **Buckingham Palace** The Tower of London



# Your homework will be to make a crossword. Use all the words about London. (6-7 words)



| crocodile |
|--------