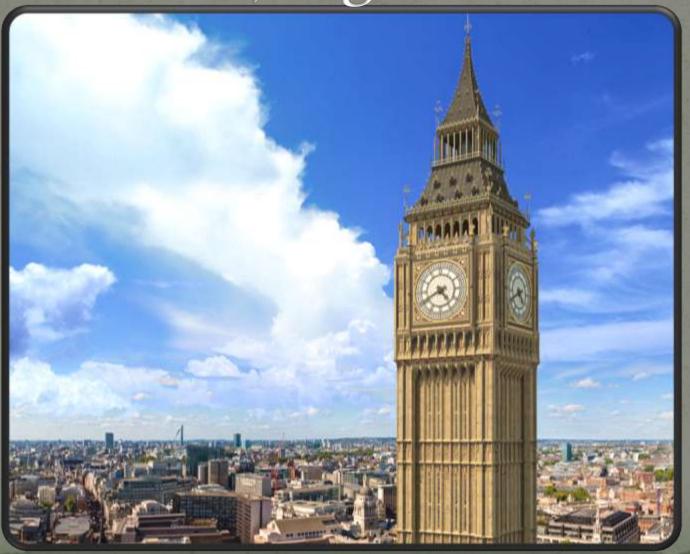

en b) Spasskaya Tower c) The Tower of London What is the most famous church in London? a) Buckingham Palace b) Westminster Abbey c) Novodevichi Monastery 3. Double Decker is a ... a) bus b) London Eye c) tower 4. What palace does the Queen live? a) The Houses of Parliament b) The Tower of London c) Buckingham Palace 5. Big Ben is a part of ... a) Westminster Abbey b) The Houses of Parliament c) Buckingham Palace 6. What is the London house of the British Royal family? a) The Tower of London b) Trafalgar Square c) Buckingham Palace 7. Who lives in the Tower of London? a) ducks b) ravens c) pigeons 8. What is a symbol of London? a) Big Ben b) Tower Bridge c) The Kremlin London stands on ... a) The Black Sea b) the Volga c) the Thames 10. Cab is a ...

a) bus b) taxi c) plane

## a) Big Ben



## b) Westminster Abby



a) bus



#### c) Buckingham Palace



### b) The Houses of Parliament



## c) Buckingham Palace



## b) ravens











## b) taxi







#### Present Perfect

We You have Value They

He
She
It
has

3

Cлова-спутники
just – только что
already – уже
never – никогда
ever – когда-либо

You have already been to London. Have you ever been to London?

#### Let's speak

- -Hi! How are you?
- Hello! I am fine, thank you!
- -Have you ever been to London?
- -No, I have not, but I would like to! /- Yes, I have!
- -What would you like to see/ visit?
- -I would like to see/ visit ...

Hyde Park The Houses of **Parliament** The Tower Bridge St Paul's Cathedral Trafalgar Square **Buckingham Palace** The Tower of London



# Your homework will be to make a crossword. Use a