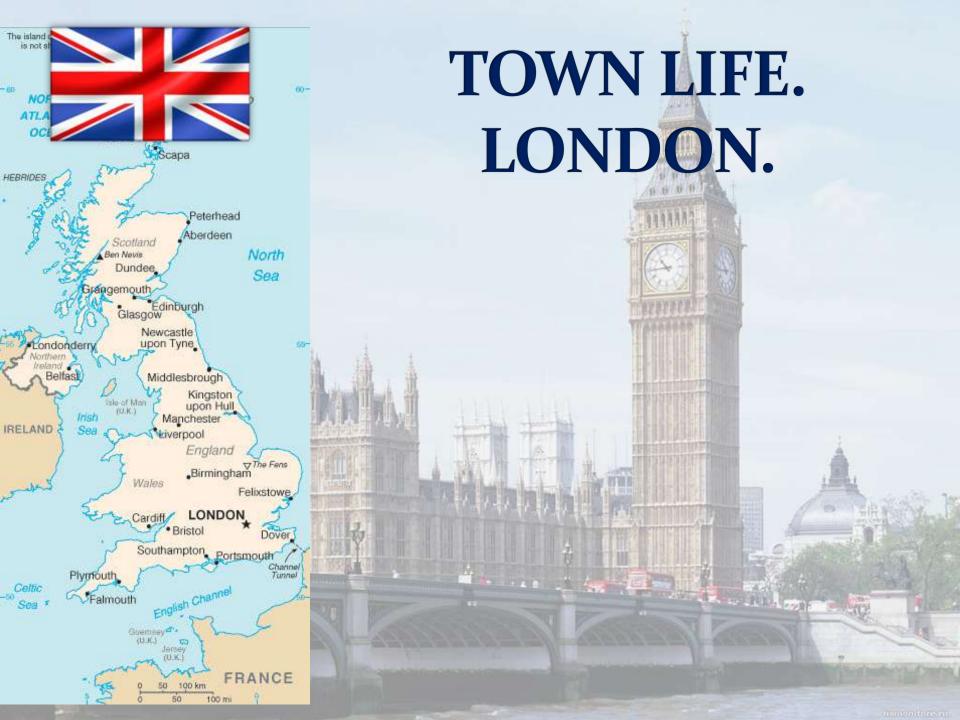

#### The Houses of Parliament



#### Westminster Abbey



## Buckingham Palace



# Trafalgar Square



## St Paul's Cathedral



#### The Tower of London



What is the most famous clock in the world? a) Big Ben b) Spasskaya Tower c) The Tower of London What is the most famous church in London? a) Buckingham Palace b) Westminster Abbey c) Novodevichi Monastery 3. Double Decker is a ... a) bus b) London Eye c) tower 4. What palace does the Queen live? a) The Houses of Parliament b) The Tower of London c) Buckingham Palace 5. Big Ben is a part of ... a) Westminster Abbey b) The Houses of Parliament c) Buckingham Palace 6. What is the London house of the British Royal family? a) The Tower of London b) Trafalgar Square c) Buckingham Palace 7. Who lives in the Tower of London? a) duck