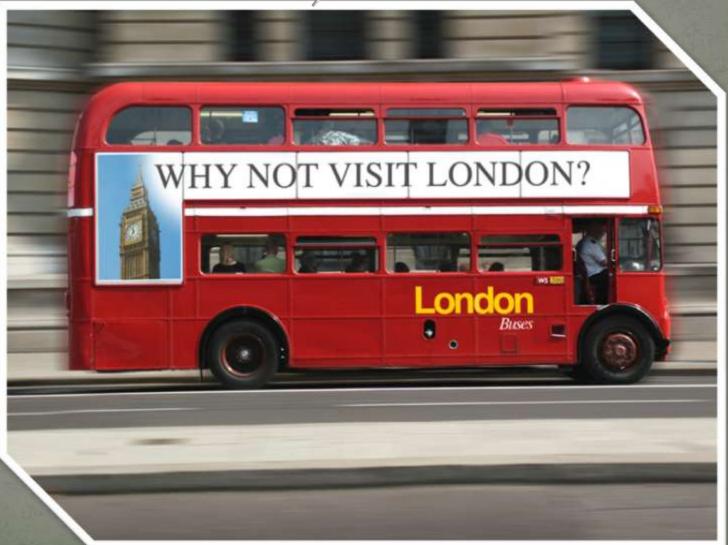

f London What is the most famous church in London? a) Buckingham Palace b) Westminster Abbey c) Novodevichi Monastery 3. Double Decker is a ... a) bus b) London Eye c) tower 4. What palace does the Queen live? a) The Houses of Parliament b) The Tower of London c) Buckingham Palace 5. Big Ben is a part of ... a) Westminster Abbey b) The Houses of Parliament c) Buckingham Palace 6. What is the London house of the British Royal family? a) The Tower of London b) Trafalgar Square c) Buckingham Palace 7. Who lives in the Tower of London? a) ducks b) ravens c) pigeons 8. What is a symbol of London? a) Big Ben b) Tower Bridge c) The Kremlin London stands on ... a) The Black Sea b) the Volga c) the Thames 10. Cab is a ...

a) bus b) taxi c) plane

## a) Big Ben



## b) Westminster Abby



a) bus



#### c) Buckingham Palace



### b) The Houses of Parliament



## c) Buckingham Palace



## b) ravens











## b) taxi







#### Present Perfect

We You have Value They

He
She
It
has

3

Cлова-спутники
just – только что
already – уже
never – никогда
ever – когда-либо

You have already been to London. Have you ever been to London?

#### Let's speak

- -Hi! How are you?
- Hello! I am fine, thank you!
- -Have you ever been to London?
- -No, I have not, but I would like to! /- Yes, I have!
- -What would you like to see/ visit?
- -I would like to see/ visit ...

Hyde Park The Houses of **Parliament** The Tower Bridge St Paul's Cathedral Trafalgar Square **Buckingham Palace** The Tower of London



# Your homework will be to make a crossword. Use all the words about London. (6-7 word