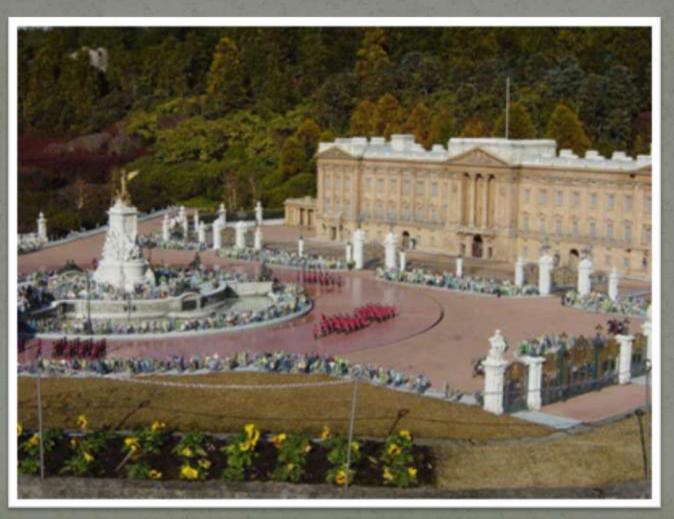

y c) Novodevichi Monastery 3. Double Decker is a ... a) bus b) London Eye c) tower 4. What palace does the Queen live? a) The Houses of Parliament b) The Tower of London c) Buckingham Palace 5. Big Ben is a part of ... a) Westminster Abbey b) The Houses of Parliament c) Buckingham Palace 6. What is the London house of the British Royal family? a) The Tower of London b) Trafalgar Square c) Buckingham Palace 7. Who lives in the Tower of London? a) ducks b) ravens c) pigeons 8. What is a symbol of London? a) Big Ben b) Tower Bridge c) The Kremlin London stands on ... a) The Black Sea b) the Volga c) the Thames 10. Cab is a ...

a) bus b) taxi c) plane

## a) Big Ben



## b) Westminster Abby



a) bus



#### c) Buckingham Palace



### b) The Houses of Parliament



## c) Buckingham Palace



## b) ravens











## b) taxi







#### Present Perfect

We You have Value They

He
She
It
has

3

Cлова-спутники
just – только что
already – уже
never – никогда
ever – когда-либо

You have already been to London. Have you ever been to London?

#### Let's speak

- -Hi! How are you?
- Hello! I am fine, thank you!
- -Have you ever been to London?
- -No, I have not, but I would like to! /- Yes, I have!
- -What would you like to see/ visit?
- -I would like to see/ visit ...

Hyde Park The Houses of **Parliament** The Tower Bridge St Paul's Cathedral Trafalgar Square **Buckingham Palace** The Tower of London



# Your homework will be to make a crossword. Use all the words about London. (6-7 words)



| crocodile |
|-----------|
| rabbit    |
| frog      |
| cat       |
| bat       |
|